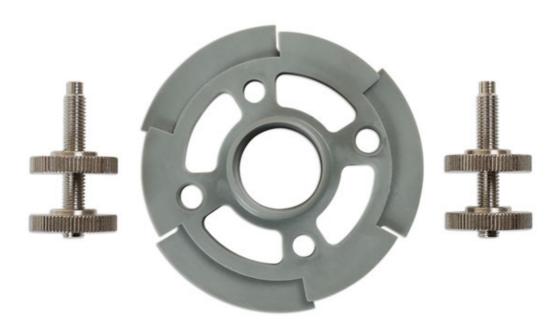

## Fuel Injection Pump Sprocket Locking Tool - for Ford

Designed to allow the removal of the chain driven high pressure diesel injection pump without removing the timing chain or disturbing the engine timing.

## **Additional Information**

- Applications: 2.2 and 3.2L TDCi Duratorq engines (from 2006).
- Engine found in: Ford Transit and Ranger.
- Equivalent to OEM 303-1317.
- Use with Ford OEM tools 303-679 (found in Laser Tools Part No. 6191) and 303-249 (found in Laser Tools Part No. 5825).
- · Maintains engine timing and timing chain position while permitting removal of the fuel pump.